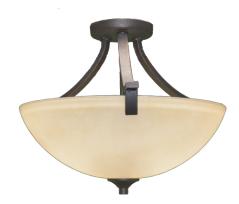

Model #: VIC-SF3(TS)-RB

Fixture Series: Victoria

Product Finish: Rubbed Bronze

Glass Finish: Tea Stained

Height: 15"

Width: 15"

Lamp Type: Medium Base

Lamp Max Wattage: 3 x 60W