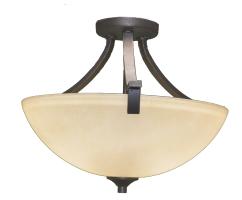

Model #: VIC-SF3(TS)-RB

Fixture Series: Victoria

Product Finish: Rubbed Bronze

Glass Finish: Tea Stained

Height: 15"

Width: 15"

Lamp Type: Medium Base

Lamp Max Wattage: 3 x 60W