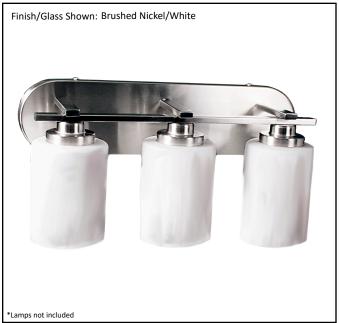

| Model#              | VS727-3FR-NK    |  |
|---------------------|-----------------|--|
| Description         | Vanity          |  |
| Finish              | Brushed Nickel  |  |
| Glass               | White           |  |
| Dimensions- HxW(xD) | 9" x 18" x 6.5" |  |
| Lamp Info           | 3 x 60W (M)     |  |