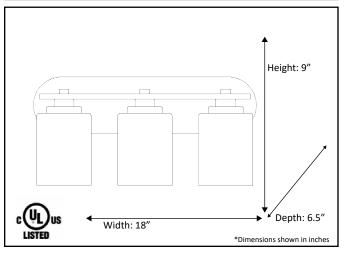

| Model#              | VS727-3FR-NK    |  |
|---------------------|-----------------|--|
| Description         | Vanity          |  |
| Finish              | Brushed Nickel  |  |
| Glass               | White           |  |
| Dimensions- HxW(xD) | 9" x 18" x 6.5" |  |
| Lamp Info           | 3 x 60W (M)     |  |