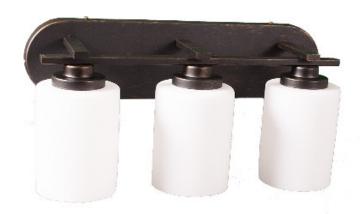

Model #: VS727-3FR-RB

Fixture Series: Vanity

**Description:** Three Light Vanity

Product Finish: Rubbed Bronze

Glass Finish: White

Height: 9"

Width: 18"

Depth: 6½"

Lamp Type: A19/Medium Base

Lamp Max Wattage: (3) 60W

Dimensions shown in inches